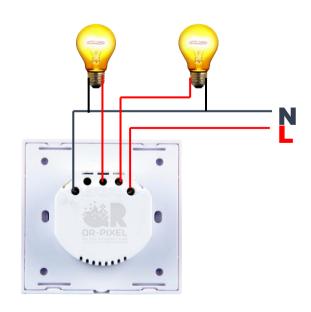

## **DESCRIPTION:**

Qlite, Smart Dimmer Switch lets you turn your Lights On and OFF, also adjust the brightness, according to a schedule, with a smart App, and with the installation of accessories, in responds to voice commands.

## **SPECIFICATIONS**

- Two channels switching & Dimming controller
- Switching & linear Dimming Functions
- Schedule the timing ON/OFF
- Input voltage : AC 100-240 50/60Hz
- Max Load: 400W
- Wireless Type: WIFI 2.4 Ghz
- Wireless standard :IEEE 802.11 b/g/n
- WIFI range 30M
- Module Size: 120 x 76 x 34 mm

## WIRING DIAGRAM





## **ADVANTAGES:**

- •Easy Installation Quick installation with stepby-step guide.
- •Advanced 0-100% Dimming with precise 1% dimming levels- Set the desired brightness from 0-100% to meet your ambience and cut down your bill.
- •Hand-free Voice Control Compatible with Amazon Alexa and Google home. Make your hand-free smart home life more convenient and easier. Individual channel control is possible.
- •Remote Control with Timer and Schedule of the dimmable smart switch from anywhere. All Qlite smart switches can be combined in one group, so you can dim/on/off different room lighting with one click.
- •Real time status display on the Qlite Home app.
- •Led Backlit can be controlled during Night-time.