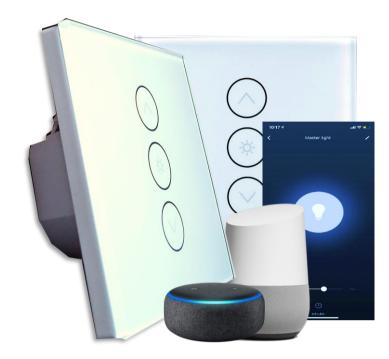

## **ADVANTAGES:**

- •Easy Installation Quick installation with stepby-step guide.
- •Advanced 0-100% Dimming with precise 1% dimming levels- Set the desired brightness from 0-100% to meet your ambience and cut down your bill.
- •Hand-free Voice Control Compatible with Amazon Alexa and Google home. Make your hand-free smart home life more convenient and easier. Individual channel control is possible.
- •Remote Control with Timer and Schedule of the dimmable smart switch from anywhere. All Qlite smart switches can be combined in one group, so you can dim/on/off different room lighting with one click.
- •Real time status display on the Qlite Home app.
- •Led Backlit can be controlled during Night-time.